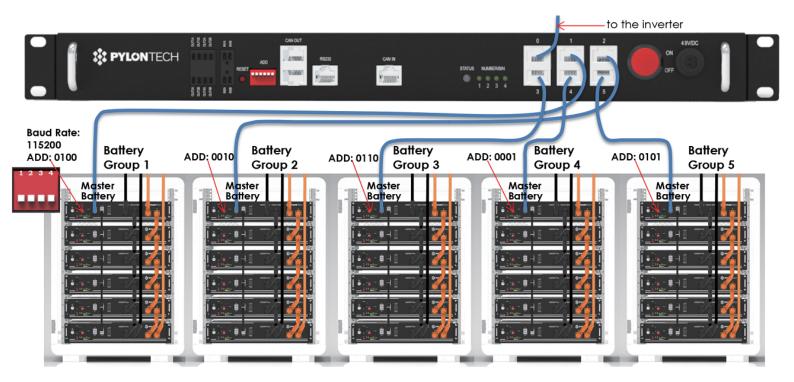

Multi Battery Piles CAN Communication Cable Connection Each Communication HUB connects maximum 5 battery string.

Each battery pile can configue maximum 8pcs US2000B Plus or 8 pcs US3000