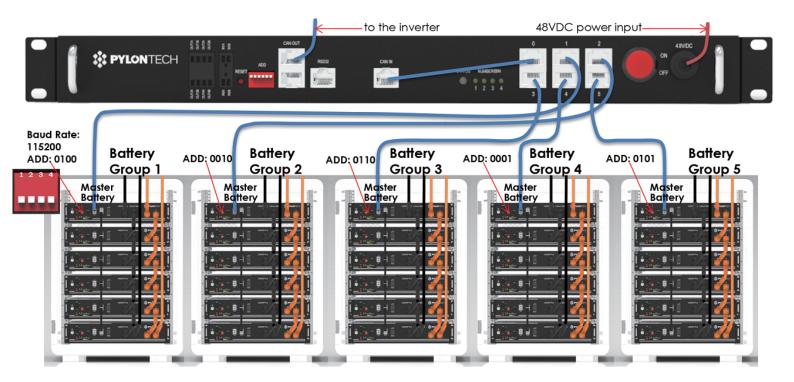

## LOW VOLTAGE ENERGY STORAGE SYSTEM LV-HUB

Multi Battery Piles RS485 Communication Cable Connection Each Communication HUB connects maximum 5 battery string.

Each battery pile can configue maximum 8pcs US2000B Plus or 8 pcs US3000